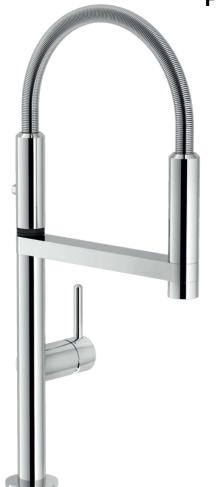

## Move

360° Swivel Spout & Flexi 2-Jet Shower Head with Magnetic Support

Models

**WELS Rating** 

MV92300CR Chrome

6 L/min

Overall Dimensions D x H

Tap Hole

255 x 460mm

35mm

Recommended Pressure Rating

iat

100-500kPa (1-5 Bar) Mains Pressure Only

E&OE – it is recommended all measurements are taken directly from the product. Specification subject to change without notice, always consult the literature supplied with the product. Coloured images are indicative only.