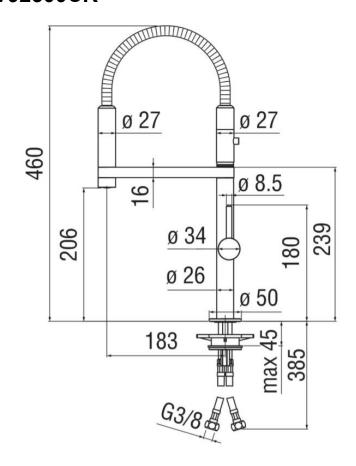

## Move

360° Swivel Spout & Flexi 2-Jet Shower Head with Magnetic Support

Models

**WELS Rating** 

MV92300CR Chrome

6 L/min

Overall Dimensions D x H

Tap Hole

255 x 460mm

35mm

Recommended Pressure Rating

iat

100-500kPa (1-5 Bar) Mains Pressure Only

E&OE – it is recommended all measurements are taken directly from the product. Specification subject to change without notice, always consult the literature supplied with the product. Coloured images are indicative only.